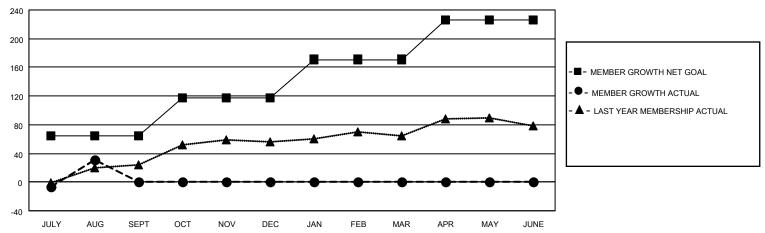

## GOALS AND ACTUAL MEMBERS CUMULATIVE

| DROPPED CLUBS: 0 |    | 18 CLUBS OF 55 ADDED 1 OR<br>MORE NEW MEMBERS | GENDER DISTRIBUTION                 |              |  |
|------------------|----|-----------------------------------------------|-------------------------------------|--------------|--|
|                  |    | MORE NEW MEMBERS                              | MALE                                | 789 (51.10%) |  |
|                  |    |                                               | FEMALE                              | 754 (48.83%) |  |
| DROPPED MEMBERS  |    |                                               | NON BINARY                          | 1 (0.06%)    |  |
| BROTT EB WEWBERO |    |                                               | PREFER NOT TO ANSWER                | 0 (0.00%)    |  |
| DECEASED         | 0  |                                               |                                     | G (G16675)   |  |
| CLUB CANCELLED   | 0  | CLICK HERE FOR CUMULATIVE                     | TOTAL FAMILY UNIT MEMBERS           | 3 277        |  |
| OTHER            | 31 | MEMBERSHIP DATA                               |                                     |              |  |
| TOTAL            | 31 |                                               | FAMILY MEMBERS PAYING HALF DUES 147 |              |  |
|                  |    |                                               |                                     |              |  |

## MONTHLY MEMBERSHIP PROGRESS REPORT

LOCATION TEXAS District 2 S2 Results as of: 8/31/2022

| Clubs RESULTS FOR 2022-2023 |   |   |   | Members RESULTS FOR 2022-2023 |    |    |    |
|-----------------------------|---|---|---|-------------------------------|----|----|----|
|                             |   |   |   |                               |    |    |    |
| JULY/AUG/SEPT               | 1 | 1 | 0 | JULY/AUG/SEPT                 | 65 | 72 | 31 |
| OCT/NOV/DEC                 | 1 | 0 | 0 | OCT/NOV/DEC                   | 53 | 0  | 0  |
| JAN/FEB/MAR                 | 1 | 0 | 0 | JAN/FEB/MAR                   | 53 | 0  | 0  |
| APR/MAY/JUNE                | 1 | 0 | 0 | APR/MAY/JUNE                  | 55 | 0  | 0  |