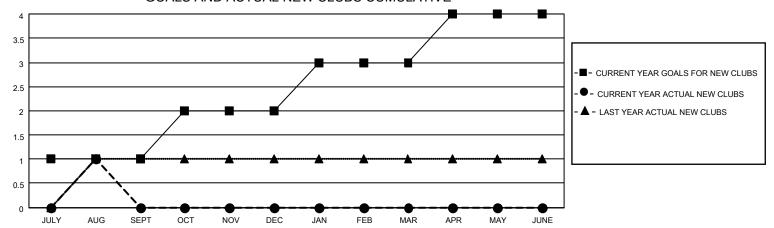

## GOALS AND ACTUAL NEW CLUBS CUMULATIVE

## MONTHLY MEMBERSHIP PROGRESS REPORT

LOCATION TEXAS District 2 S2 Results as of: 8/31/2022

| Clubs RESULTS FOR 2022-2023 |   |   |   | Members RESULTS FOR 2022-2023 |    |    |    |
|-----------------------------|---|---|---|-------------------------------|----|----|----|
|                             |   |   |   |                               |    |    |    |
| JULY/AUG/SEPT               | 1 | 1 | 0 | JULY/AUG/SEPT                 | 65 | 72 | 31 |
| OCT/NOV/DEC                 | 1 | 0 | 0 | OCT/NOV/DEC                   | 53 | 0  | 0  |
| JAN/FEB/MAR                 | 1 | 0 | 0 | JAN/FEB/MAR                   | 53 | 0  | 0  |
| APR/MAY/JUNE                | 1 | 0 | 0 | APR/MAY/JUNE                  | 55 | 0  | 0  |